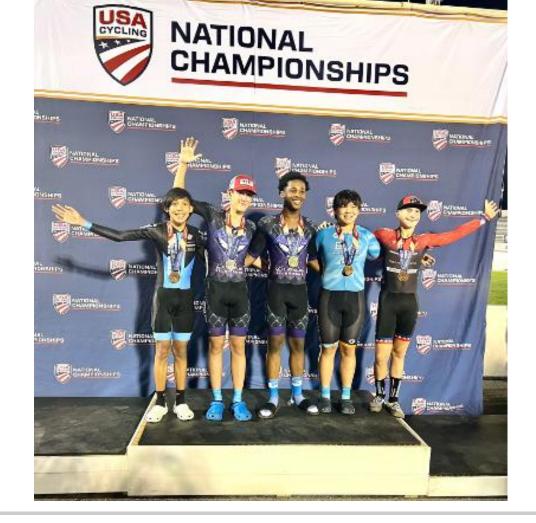

## 2022 USAC Junior and Elite Track Cycling National Championships

Natalie Wang, 15-18 Women 3rd, Women Team Pursuit 4th, Women Team Sprint

Sofia Rossi, 15-18 Women 3rd, Women Team Pursuit 4th, Women Team Sprint

Aaron Wang, 13-14 Men 6th, 1K Scratch 3rd, 4K scratch 9th, Omnium