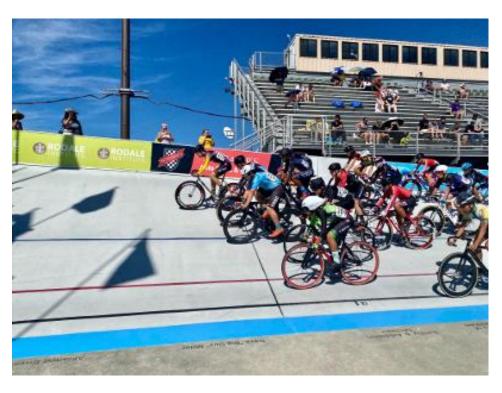

## 2022 USAC Junior and Elite Track Cycling National Championships

Natalie Wang, 15-18 Women 3rd, Women Team Pursuit 4th, Women Team Sprint

Sofia Rossi, 15-18 Women 3rd, Women Team Pursuit 4th, Women Team Sprint

Aaron Wang, 13-14 Men 6th, 1K Scratch 3rd, 4K scratch 9th, Omnium