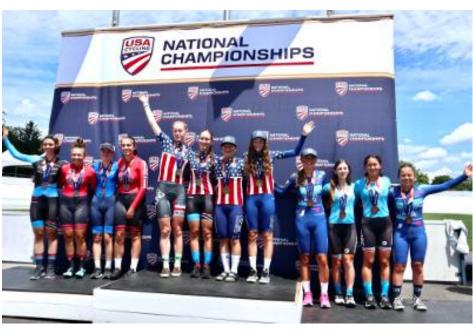

## 2022 USAC Junior and Elite Track Cycling National Championships

Natalie Wang, 15-18 Women 3rd, Women Team Pursuit 4th, Women Team Sprint

Sofia Rossi, 15-18 Women 3rd, Women Team Pursuit 4th, Women Team Sprint

Aaron Wang, 13-14 Men 6th, 1K Scratch 3rd, 4K scratch 9th, Omnium